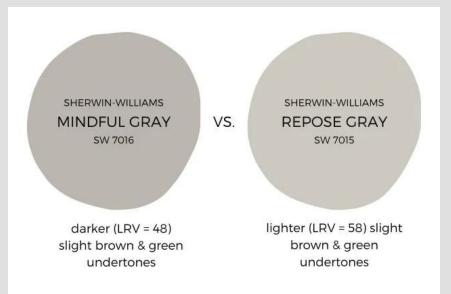

# Inspiration Photos / Design Selection Help Tools

**Undertones:** 

Green with a flash of Violet

**Undertones:** 

Soft Violet