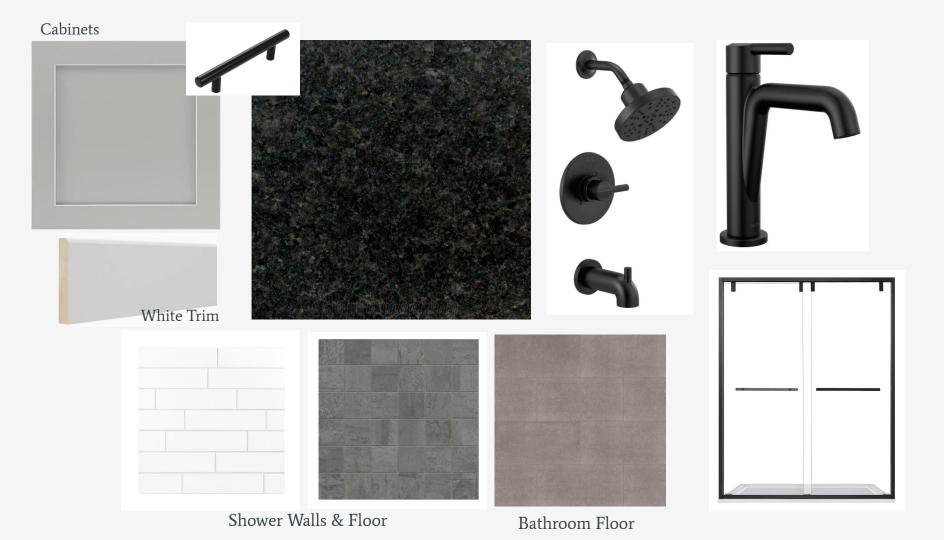

## Signature - Package C

• • •

Selections in Photos

(Custom selection changes within each package is allowed)

Shower Walls & Floor

Bathroom Floor