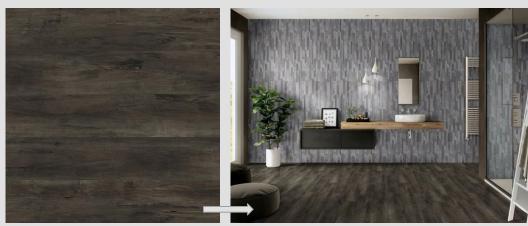

## Signature-Package A

Selections in Photos

(Custom selection changes within each package is allowed)





### Signature- Package B

Selections in Photos

(Custom selection changes within each package is allowed)

Cabinets White Trim Countertops Backsplash

Black Int. & Ext. Windows

Sherwin Williams Repose Gray 7015















Bathroom Floor

## Signature - Package C

• • •

Selections in Photos

(Custom selection changes within each package is allowed)





Shower Walls & Floor

Bathroom Floor

#### Optional Floor Changes





#### Light Fixture Options



























# Inspiration Photos / Design Selection Help Tools











**Undertones:** 

Green with a flash of Violet

**Undertones:** 

Soft Violet