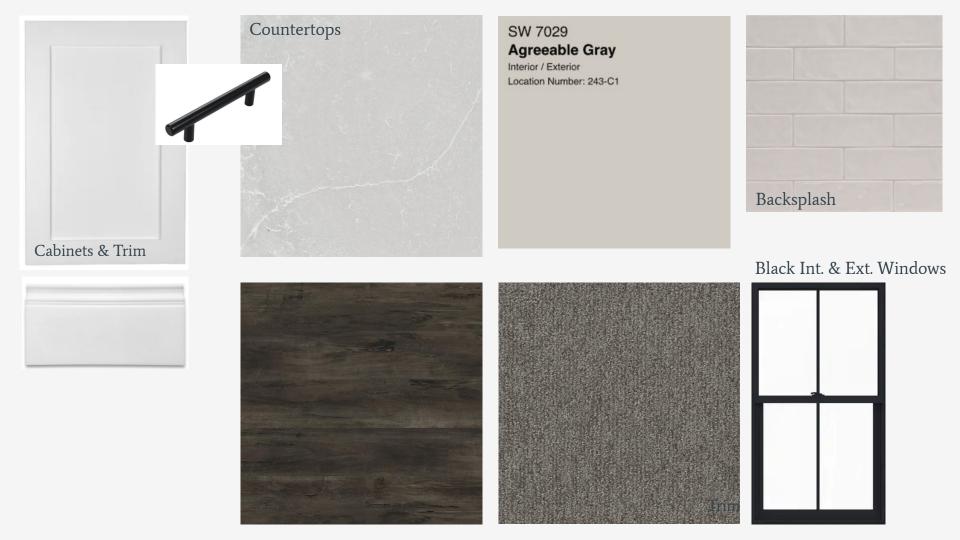

## Signature-Package A

Selections in Photos

(Custom selection changes within each package is allowed)