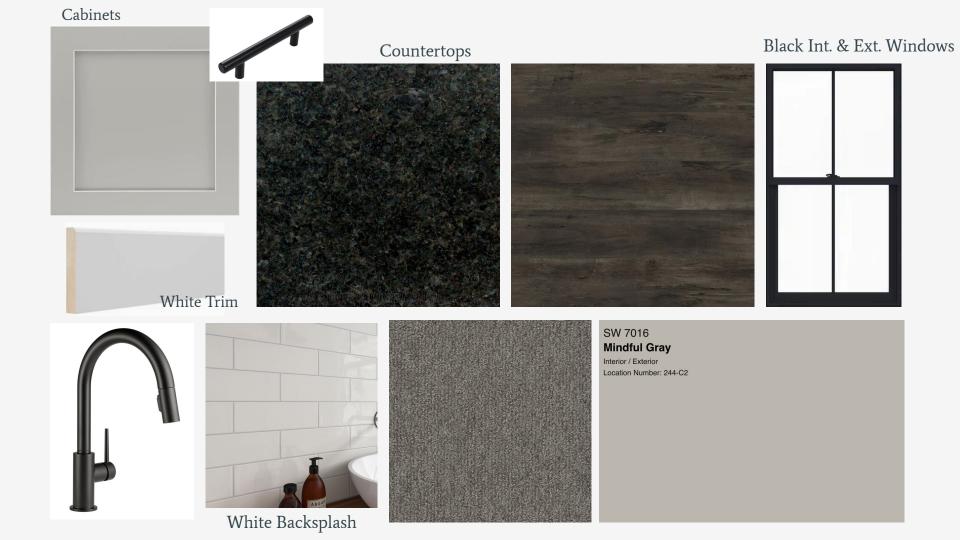

## Signature-Package A

Selections in Photos

(Custom selection changes within each package is allowed)