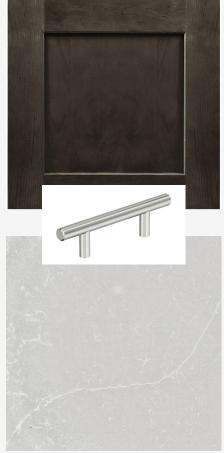

### Signature- Package B

Selections in Photos

(Custom selection changes within each package is allowed)

Cabinets White Trim Countertops Backsplash

Black Int. & Ext. Windows

Sherwin Williams Repose Gray 7015

Bathroom Floor