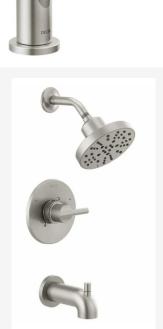

## Signature-Package A

Selections in Photos

(Custom selection changes within each package is allowed)