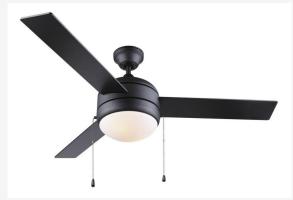

## Icon - Package A

•••

Selections in Photos

(Custom selection changes within each package is allowed)





## Icon - Package B

•••

Selections in Photos

(Custom selection changes within each package is allowed)









Black Int. & Ext. Windows

#### SW 7016 Mindful Gray

Interior / Exterior Location Number: 244-C2



Bathroom Floor

### Optional Floor Changes





## Icon - Package C

• • •

Selections in Photos

(Custom selection changes within each package is allowed)





#### Light Fixture Options



























# Inspiration Photos / Design Selection Help Tools











**Undertones:** 

Green with a flash of Violet

**Undertones:** 

Soft Violet