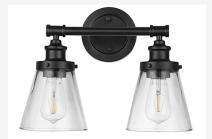

## Icon - Package A

•••

Selections in Photos

(Custom selection changes within each package is allowed)





## Icon - Package B

•••

Selections in Photos

(Custom selection changes within each package is allowed)









Black Int. & Ext. Windows

#### SW 7016 Mindful Gray

Interior / Exterior Location Number: 244-C2



Bathroom Floor

### Optional Floor Changes





## Icon - Package C

• • •

Selections in Photos

(Custom selection changes within each package is allowed)





#### Light Fixture Options



























# Inspiration Photos / Design Selection Help Tools











**Undertones:** 

Green with a flash of Violet

**Undertones:** 

Soft Violet