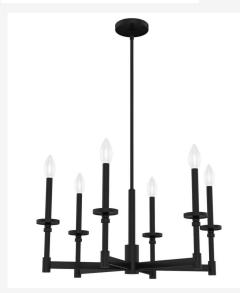

## Icon - Package A

•••

Selections in Photos

(Custom selection changes within each package is allowed)





## Icon - Package B

•••

Selections in Photos

(Custom selection changes within each package is allowed)









Black Int. & Ext. Windows

#### SW 7016 Mindful Gray

Interior / Exterior Location Number: 244-C2



Bathroom Floor

### Optional Floor Changes





## Icon - Package C

• • •

Selections in Photos

(Custom selection changes within each package is allowed)





#### Light Fixture Options



























# Inspiration Photos / Design Selection Help Tools











**Undertones:** 

Green with a flash of Violet

**Undertones:** 

Soft Violet