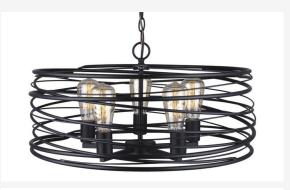

## Icon - Package A

•••

Selections in Photos

(Custom selection changes within each package is allowed)





## Icon - Package B

•••

Selections in Photos

(Custom selection changes within each package is allowed)









Black Int. & Ext. Windows

#### SW 7016 Mindful Gray

Interior / Exterior Location Number: 244-C2



Bathroom Floor

### Optional Floor Changes





## Icon - Package C

• • •

Selections in Photos

(Custom selection changes within each package is allowed)





#### Light Fixture Options



























# Inspiration Photos / Design Selection Help Tools











**Undertones:** 

Green with a flash of Violet

**Undertones:** 

Soft Violet