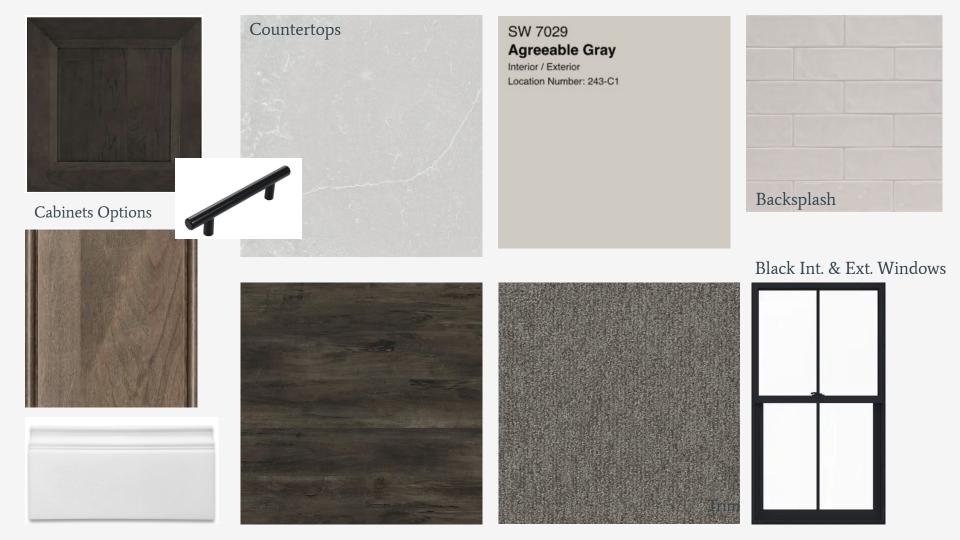

## Icon - Package B

•••

Selections in Photos

(Custom selection changes within each package is allowed)

Black Int. & Ext. Windows