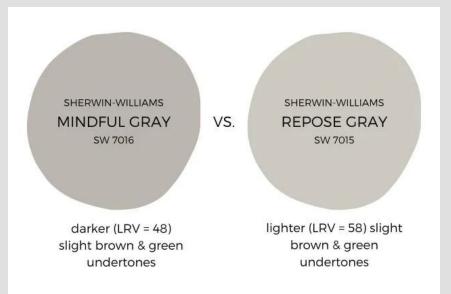

#### SW 7016 Mindful Gray

Interior / Exterior Location Number: 244-C2

Bathroom Floor