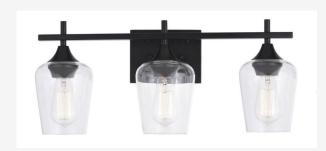

## Icon - Package A

•••

Selections in Photos

(Custom selection changes within each package is allowed)





## Icon - Package B

•••

Selections in Photos

(Custom selection changes within each package is allowed)









Black Int. & Ext. Windows

#### SW 7016 Mindful Gray

Interior / Exterior Location Number: 244-C2



Bathroom Floor

### Optional Floor Changes





## Icon - Package C

• • •

Selections in Photos

(Custom selection changes within each package is allowed)





#### Light Fixture Options



























# Inspiration Photos / Design Selection Help Tools











**Undertones:** 

Green with a flash of Violet

**Undertones:** 

Soft Violet