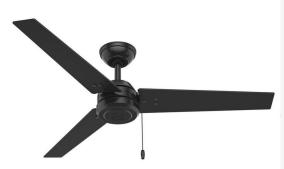

## Icon - Package A

•••

Selections in Photos

(Custom selection changes within each package is allowed)





## Icon - Package B

•••

Selections in Photos

(Custom selection changes within each package is allowed)









Black Int. & Ext. Windows

#### SW 7016 Mindful Gray

Interior / Exterior Location Number: 244-C2



Bathroom Floor

### Optional Floor Changes





## Icon - Package C

• • •

Selections in Photos

(Custom selection changes within each package is allowed)





#### Light Fixture Options



























# Inspiration Photos / Design Selection Help Tools











**Undertones:** 

Green with a flash of Violet

**Undertones:** 

Soft Violet