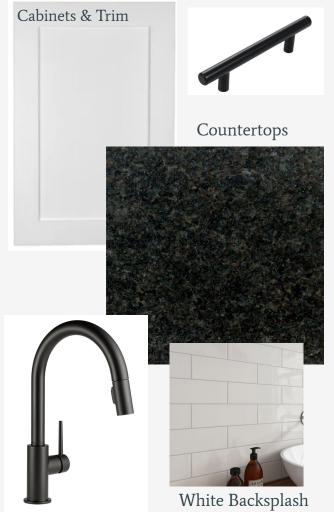

## Icon - Package B

•••

Selections in Photos

(Custom selection changes within each package is allowed)

Black Int. & Ext. Windows