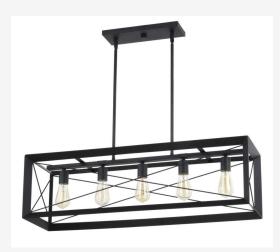

## Icon - Package A

•••

Selections in Photos

(Custom selection changes within each package is allowed)





## Icon - Package B

•••

Selections in Photos

(Custom selection changes within each package is allowed)









Black Int. & Ext. Windows

#### SW 7016 Mindful Gray

Interior / Exterior Location Number: 244-C2



Bathroom Floor

### Optional Floor Changes





## Icon - Package C

• • •

Selections in Photos

(Custom selection changes within each package is allowed)





#### Light Fixture Options



























# Inspiration Photos / Design Selection Help Tools











**Undertones:** 

Green with a flash of Violet

**Undertones:** 

Soft Violet