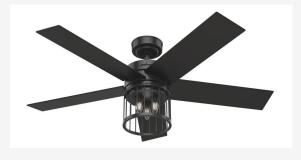

## Icon - Package A

•••

Selections in Photos

(Custom selection changes within each package is allowed)





## Icon - Package B

•••

Selections in Photos

(Custom selection changes within each package is allowed)









Black Int. & Ext. Windows

#### SW 7016 Mindful Gray

Interior / Exterior Location Number: 244-C2



Bathroom Floor

### Optional Floor Changes





## Icon - Package C

• • •

Selections in Photos

(Custom selection changes within each package is allowed)





#### Light Fixture Options



























# Inspiration Photos / Design Selection Help Tools











**Undertones:** 

Green with a flash of Violet

**Undertones:** 

Soft Violet