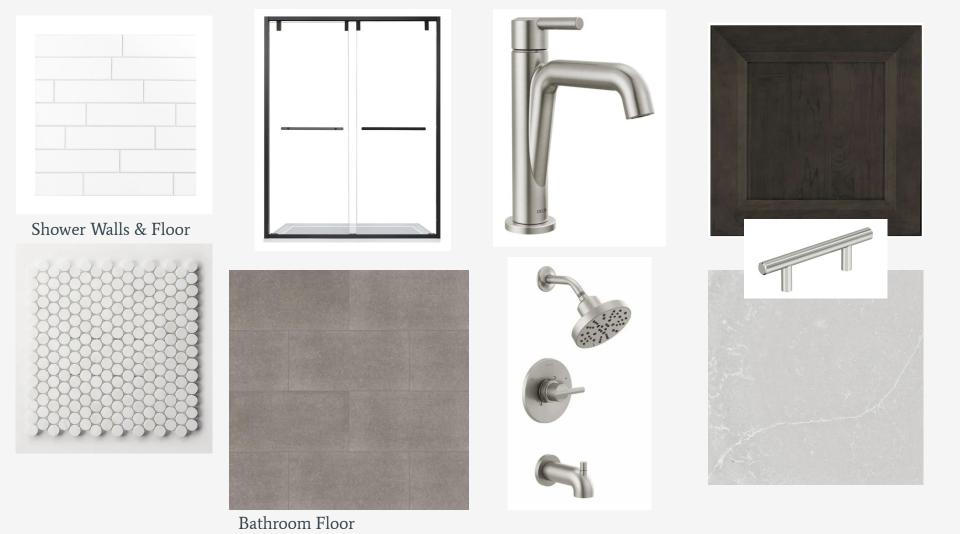

#### SW 7016 Mindful Gray

Interior / Exterior Location Number: 244-C2

Bathroom Floor