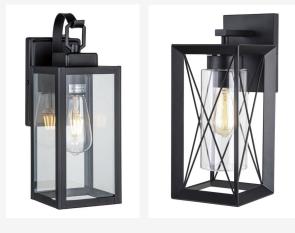

## Icon - Package A

•••

Selections in Photos

(Custom selection changes within each package is allowed)





## Icon - Package B

•••

Selections in Photos

(Custom selection changes within each package is allowed)









Black Int. & Ext. Windows

#### SW 7016 Mindful Gray

Interior / Exterior Location Number: 244-C2



Bathroom Floor

### Optional Floor Changes





## Icon - Package C

• • •

Selections in Photos

(Custom selection changes within each package is allowed)





#### Light Fixture Options



























# Inspiration Photos / Design Selection Help Tools











**Undertones:** 

Green with a flash of Violet

**Undertones:** 

Soft Violet