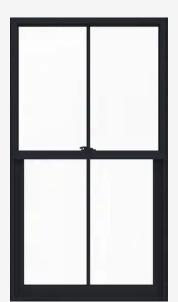

## Icon - Package B

•••

Selections in Photos

(Custom selection changes within each package is allowed)

Black Int. & Ext. Windows