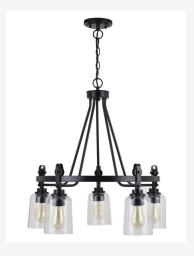

## Icon - Package A

•••

Selections in Photos

(Custom selection changes within each package is allowed)





## Icon - Package B

•••

Selections in Photos

(Custom selection changes within each package is allowed)









Black Int. & Ext. Windows

#### SW 7016 Mindful Gray

Interior / Exterior Location Number: 244-C2



Bathroom Floor

### Optional Floor Changes





## Icon - Package C

• • •

Selections in Photos

(Custom selection changes within each package is allowed)





#### Light Fixture Options



























# Inspiration Photos / Design Selection Help Tools











**Undertones:** 

Green with a flash of Violet

**Undertones:** 

Soft Violet