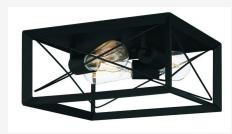

## Icon - Package A

•••

Selections in Photos

(Custom selection changes within each package is allowed)





## Icon - Package B

•••

Selections in Photos

(Custom selection changes within each package is allowed)









Black Int. & Ext. Windows

#### SW 7016 Mindful Gray

Interior / Exterior Location Number: 244-C2



Bathroom Floor

### Optional Floor Changes





## Icon - Package C

• • •

Selections in Photos

(Custom selection changes within each package is allowed)





#### Light Fixture Options



























# Inspiration Photos / Design Selection Help Tools











**Undertones:** 

Green with a flash of Violet

**Undertones:** 

Soft Violet