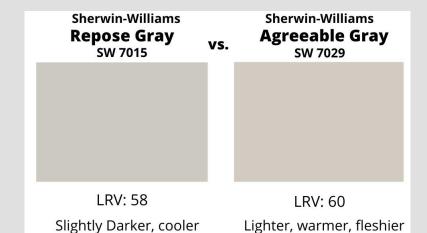

#### SW 7016 Mindful Gray

Interior / Exterior Location Number: 244-C2

Bathroom Floor