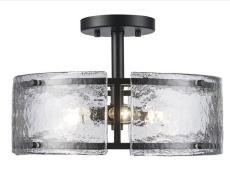

## Icon - Package A

•••

Selections in Photos

(Custom selection changes within each package is allowed)





## Icon - Package B

•••

Selections in Photos

(Custom selection changes within each package is allowed)









Black Int. & Ext. Windows

#### SW 7016 Mindful Gray

Interior / Exterior Location Number: 244-C2



Bathroom Floor

### Optional Floor Changes





## Icon - Package C

• • •

Selections in Photos

(Custom selection changes within each package is allowed)





#### Light Fixture Options



























# Inspiration Photos / Design Selection Help Tools











**Undertones:** 

Green with a flash of Violet

**Undertones:** 

Soft Violet